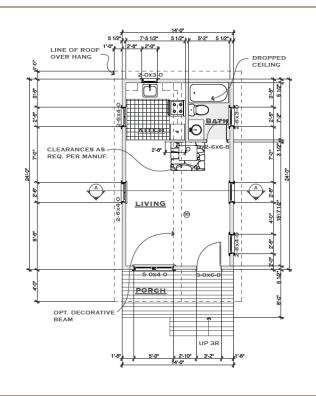

# PLANS: Available for Sale

## **QUICK FACTS:**

| Size             | 14'x24' or 16'x24' 336sf of 384sf            |
|------------------|----------------------------------------------|
| Fully engineered | Wind: 115mph, Seismic: 'D',<br>Snow: 150 psf |
| Classification   | Modular, Residential                         |
| Starting Price   | TBD                                          |