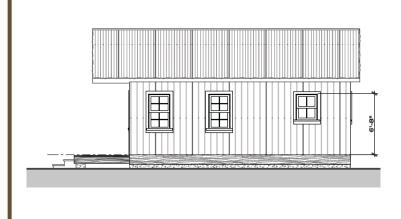

24' or 16'x24' 336sf of 384sf            |
|------------------|----------------------------------------------|
| Fully engineered | Wind: 115mph, Seismic: 'D',<br>Snow: 150 psf |
| Classification   | Modular, Residential                         |
| Starting Price   | TBD                                          |

#### **DESCRIPTION:**

The Spike Camp is stick framed and sided with reclaimed barn wood and a corrugated metal wainscot with custom patina. The roof construction consists of a log ridge with Structurally Insulated Panel roof system or can be trussed and insulated. Interior finishes include reclaimed barn wood materials and accents throughout. Walls are finished with wood wainscot and a drywall upper with American Clay

## **IMAGES / RENDERINGS:**

# PLANS: Available for Sale







#### Pioneer Cabin Company, LLC

208.726.8347 info@pioneercabincompany.com

105 Lewis Street Suite 101 Ketchum, ID 83340 Box 3430 Hailey, ID 83333

Visit our website at www.pioneercabincompany.com