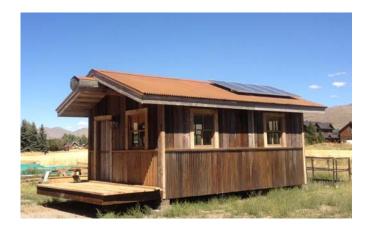

## **IMAGES / RENDERINGS:**

#### **DESCRIPTION:**

The Spike Camp is stick framed and sided with reclaimed barn wood and a corrugated metal wainscot with custom patina. The roof construction consists of a log ridge with Structurally Insulated Panel roof system or can be trussed and insulated. Interior finishes include reclaimed barn wood materials and accents throughout. Walls are finished with wood wainscot and a drywall upper with American Clay