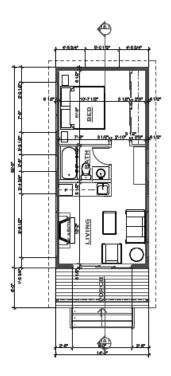

### **QUICK FACTS:**

| Size             | 14'x30' 420sf        |
|------------------|----------------------|
| Fully engineered | TBD                  |
| Classification   | Modular, Residential |
| Starting Price   | TBD                  |

#### **DESCRIPTION:**

The Modern Cabin is a stick framed building designed with mobility in mind. It is designed to come in ready to deliver, drop down, and enjoy.