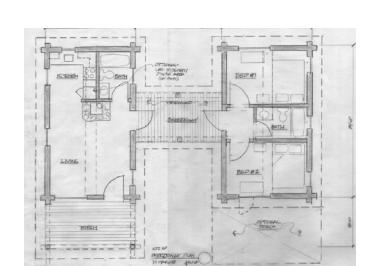

## **QUICK FACTS:**

| Size           | TBD                      |
|----------------|--------------------------|
| Engineering    | Wind: , Snow: , Seismic: |
| Classification | Residential              |
| Starting Price | \$TBD                    |

## **DESCRIPTION:**

The Big Lost is hand crafted using full round log, either peeled or bark on, standing dead timber. Any of our cabin models can be combined to create your own custom Big Lost home. Floors, ceilings, doors, and trim all use reclaimed barn wood. These models are fully insulated with SIPs roof and insulated floors. This is an architecturally authentic hand made log cabin, built as environmentally conscious as construction allows.