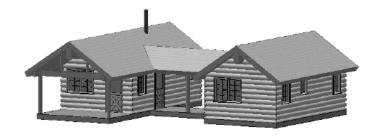

## **DESCRIPTION:**

The Big Lost is hand crafted using full round log, either peeled or bark on, standing dead timber. Any of our cabin models can be combined to create your own custom Big Lost home. Floors, ceilings, doors, and trim all use reclaimed barn wood. These models are fully insulated with SIPs roof and insulated floors. This is an architecturally authentic hand made log cabin, built as environmentally conscious as construction allows.

## **IMAGES / RENDERINGS:**

Pioneer Cabin Company, LLC

208.726.8347 info@pioneercabincompany.com

105 Lewis Street Suite 1 Ketchum, ID 83340 Box 3430 Hailey, ID 83333