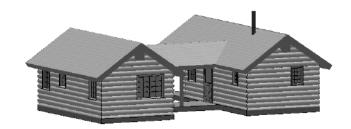

## **DESCRIPTION:**

The Big Lost is hand crafted using full round log, either peeled or bark on, standing dead timber. Any of our cabin models can be combined to create your own custom Big Lost home. Floors, ceilings, doors, and trim all use reclaimed barn wood. These models are fully insulated with SIPs roof and insulated floors. This is an architecturally authentic hand made log cabin, built as environmentally conscious as construction allows.

## **IMAGES / RENDERINGS:**

Pioneer Cabin Company, LLC

208.726.8347 info@pioneercabincompany.com

105 Lewis Street Suite 1 Ketchum, ID 83340 Box 3430 Hailey, ID 83333