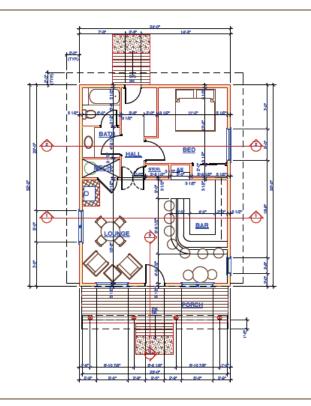

CTS:**

| Size             | 24'x36' 864sf                             |
|------------------|-------------------------------------------|
| Fully engineered | Wind: 90mph, Snow: 150psf ,<br>Seismic: D |
| Classification   | Residential                               |
| Starting Price   | \$TBD                                     |

#### **DESCRIPTION:**

The South Fork Saloon is one of our favorite buildings. This building will make you feel as though you have stepped into a scene from the American West of 150 years ago...only much nicer. The Saloon is stick framed with a truss roof system and uses reclaimed barn wood throughout the interior and exterior of the building. A complete off-grid power system operates the compound.

## **IMAGES / RENDERINGS:**





## PLANS: Available for Sale



#### Pioneer Cabin Company, LLC

208.726.8347 info@pioneercabincompany.com

105 Lewis Street Suite 1 Ketchum, ID 83340 Box 3430 Hailey, ID 83333

Visit our website at www.pioneercabincompany.com