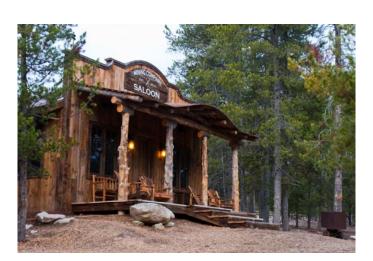

# The South Fork Saloon:

#### **DESCRIPTION:**

The South Fork Saloon is one of our favorite buildings. This building will make you feel as though you have stepped into a scene from the American West of 150 years ago...only much nicer. The Saloon is stick framed with a truss roof system and uses reclaimed barn wood throughout the interior and exterior of the building. A complete off-grid power system operates the compound.

## **IMAGES / RENDERINGS:**