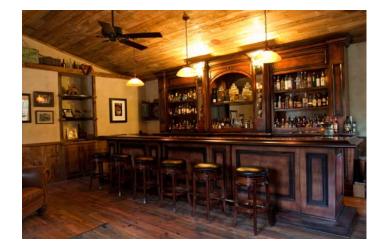

#### **DESCRIPTION:**

The South Fork Saloon is one of our favorite buildings. This building will make you feel as though you have stepped into a scene from the American West of 150 years ago...only much nicer. The Saloon is stick framed with a truss roof system and uses reclaimed barn wood throughout the interior and exterior of the building. A complete off-grid power system operates the compound.

## **IMAGES / RENDERINGS:**