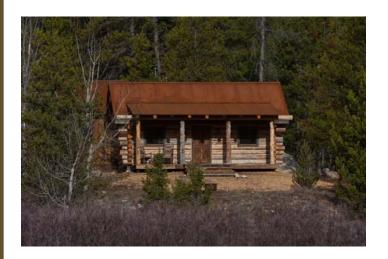

## The Pioneer Cabin:

#### **DESCRIPTION:**

The Pioneer Model Cabin is hand crafted using full round logs taken from standing dead timber. Logs can be hand peeled and stained, or left barky. Floors, ceilings, doors, and trim all use reclaimed barn wood. This model is fully insulated with SIPs roof an insulated floors. This cabin is an architecturally authentic hand made log cabin, built as environmentally conscious as construction allows.