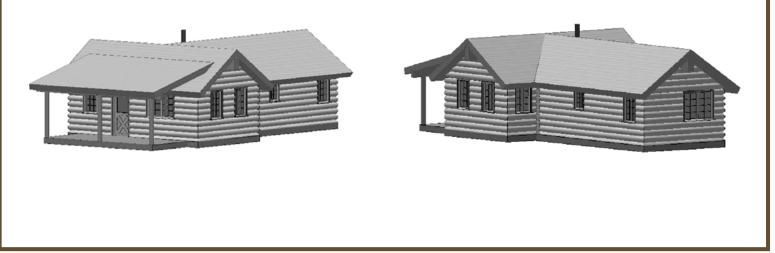

------------------|
|                  |                          |
| Fully engineered | Wind: , Snow: , Seismic: |
|                  |                          |
| Classification   | Residential              |
| Starting Price   | \$TBD                    |

#### **DESCRIPTION:**

The Silver Creek is hand crafted using full round log, either peeled or bark on, standing dead timber. Any of our cabin models can be combined to create your own custom Silver Creek home. Floors, ceilings, doors, and trim all use reclaimed barn wood. These models are fully insulated with SIPs roof and insulated floors. This is an architecturally authentic hand made log cabin, built as environmentally conscious as construction allows.

#### **IMAGES / RENDERINGS:**

#### **PLANS: Contact us for information**





#### Pioneer Cabin Company, LLC

208.726.8347 info@pioneercabincompany.com

105 Lewis Street Suite 1 Ketchum, ID 83340 Box 3430 Hailey, ID 83333