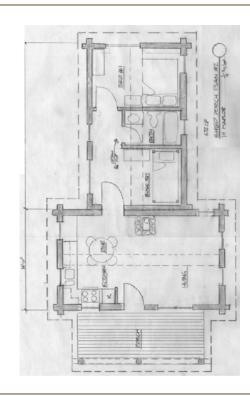

--------------------|
|                  |                          |
| Fully engineered | Wind: , Snow: , Seismic: |
|                  |                          |
| Classification   | Residential              |
| Starting Price   | \$TBD                    |

#### **DESCRIPTION:**

The Silver Creek is hand crafted using full round log, either peeled or bark on, standing dead timber. Any of our cabin models can be combined to create your own custom Silver Creek home. Floors, ceilings, doors, and trim all use reclaimed barn wood. These models are fully insulated with SIPs roof and insulated floors. This is an architecturally authentic hand made log cabin, built as environmentally conscious as construction allows.

#### **IMAGES / RENDERINGS:**

#### **PLANS: Contact us for information**





#### Pioneer Cabin Company, LLC

208.726.8347 info@pioneercabincompany.com

105 Lewis Street Suite 1 Ketchum, ID 83340 Box 3430 Hailey, ID 83333