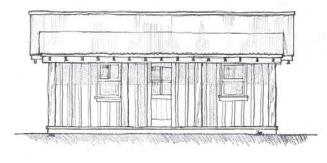

#### **DESCRIPTION:**

The Big Creek Cabin is modeled after our Spike Camp Cabin. It is stick framed and sided with reclaimed barn wood. It utilizes a truss roof system with rusty corrugated steel roofing and an eave porch. Reclaimed barn wood through out and an eave porch. Options for kitchen and bath.