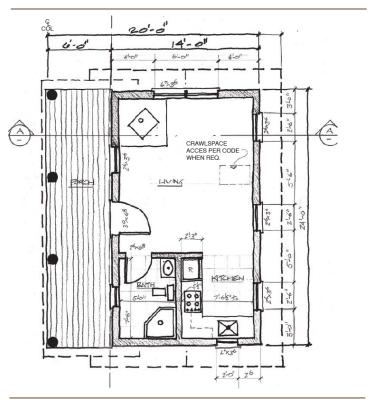

### **QUICK FACTS:**

| Size             | 14' or 16' x24', 336sf or 384sf.          |
|------------------|-------------------------------------------|
| Fully engineered | Wind: 90mph, Snow: 150psf ,<br>Seismic: D |
| Classification   | Residential                               |
| Starting Price   | \$TBD                                     |

#### **DESCRIPTION:**

The Big Creek Cabin is modeled after our Spike Camp Cabin. It is stick framed and sided with reclaimed barn wood. It utilizes a truss roof system with rusty corrugated steel roofing and an eave porch. Reclaimed barn wood through out and an eave porch. Options for kitchen and bath.