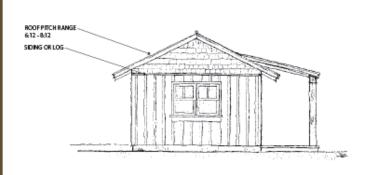

#### **DESCRIPTION:**

The Big Creek Cabin is modeled after our Spike Camp Cabin. It is stick framed and sided with reclaimed barn wood. It utilizes a truss roof system with rusty corrugated steel roofing and an eave porch. Reclaimed barn wood through out and an eave porch. Options for kitchen and bath.