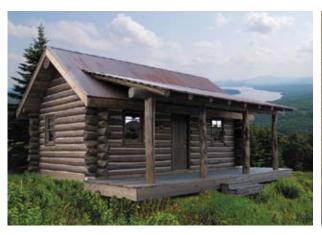

## MODEL THE PIONEER PACKAGE

This is quite likely the greenest most authentic and charming log cabin package on the market today. Well thought out and simple to build for the owner/builder. You will assemble the pioneer cabin package using either peeled or bark on full round saddle notched sanding dead logs. Your package comes complete with plans, engineering, material lists, and general instructions. Cabin packages can be bigger, however, they are priced in 16'x24' so that they can be transported in the future if desired.

## **SPECIFICATIONS**

- Full round log, peeled or bark on option, chinking materials not included
- Floor 9 1/2" BCI floor system and hardware, 3/4 tongue and groove sub-floor, with reclaimed patina oak flooring
- Roof 10 3/4" structurally insulated panels
- Roofing raw steel corrugated metal
- Ceiling soffit and fascia, back side brown reclaimed barn wood
- Windows double hung wood
- Door reclaimed wood door with Sun Valley Bronze hardware
- Eave porch and decking