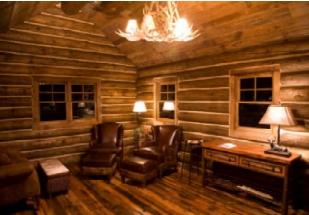

## **SPECIFICATIONS**

- Full round log, peeled or bark on option, chinking materials not included
- Floor 9 1/2" BCI floor system and hardware, 3/4 tongue and groove sub-floor, with reclaimed patina oak flooring
- Roof 10 3/4" structurally insulated panels
- Roofing raw steel corrugated metal
- Ceiling soffit and fascia, back side brown reclaimed barn wood
- Windows double hung wood
- Door reclaimed wood door with Sun Valley Bronze hardware
- Eave porch and decking